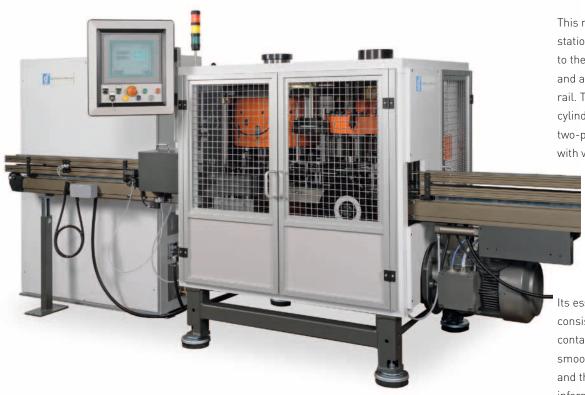

## COMBINED SPIN FLANGER/ BEADER SBV 1200

This machine includes two working stations, the first for flanging according to the well proven spin flanging principle and a second for beading with an outside rail. Thus the machine is suitable for cylindrical cans, both three-piece and two-piece, in particular when working with very thin tinplate in DR quality. The

machine has 10 heads in the flanging station and 12 heads in the beading station. The vertical design allows the installation of a straight-lined and inexpensive conveyor through the machine.

Its essential characteristics are the consistently precise manufactured container, the compact design, the very smooth running without vibrations and the simple handling. For further information please see the technical details.