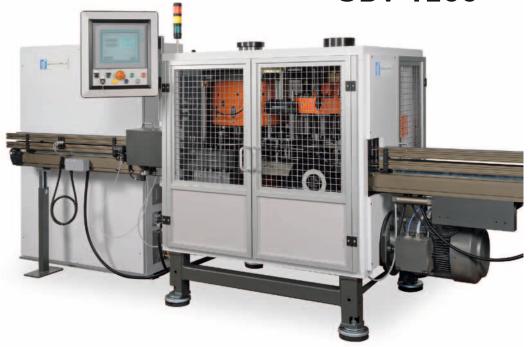

## COMBINED SPIN FLANGER/ BEADER SBV 1200

This machine includes two working stations, the first for flanging according to the well proven spin flanging principle and a second for beading with an outside rail. Thus the machine is suitable for cylindrical cans, both three-piece and two-piece, in particular when working with very thin tinplate in DR quality. The

machine has 10 heads in the flanging station and 12 heads in the beading station. The vertical design allows the installation of a straight-lined and inexpensive conveyor through the machine.

Its essential characteristics are the consistently precise manufactured container, the compact design, the very smooth running without vibrations and the simple handling. For further information please see the technical details.