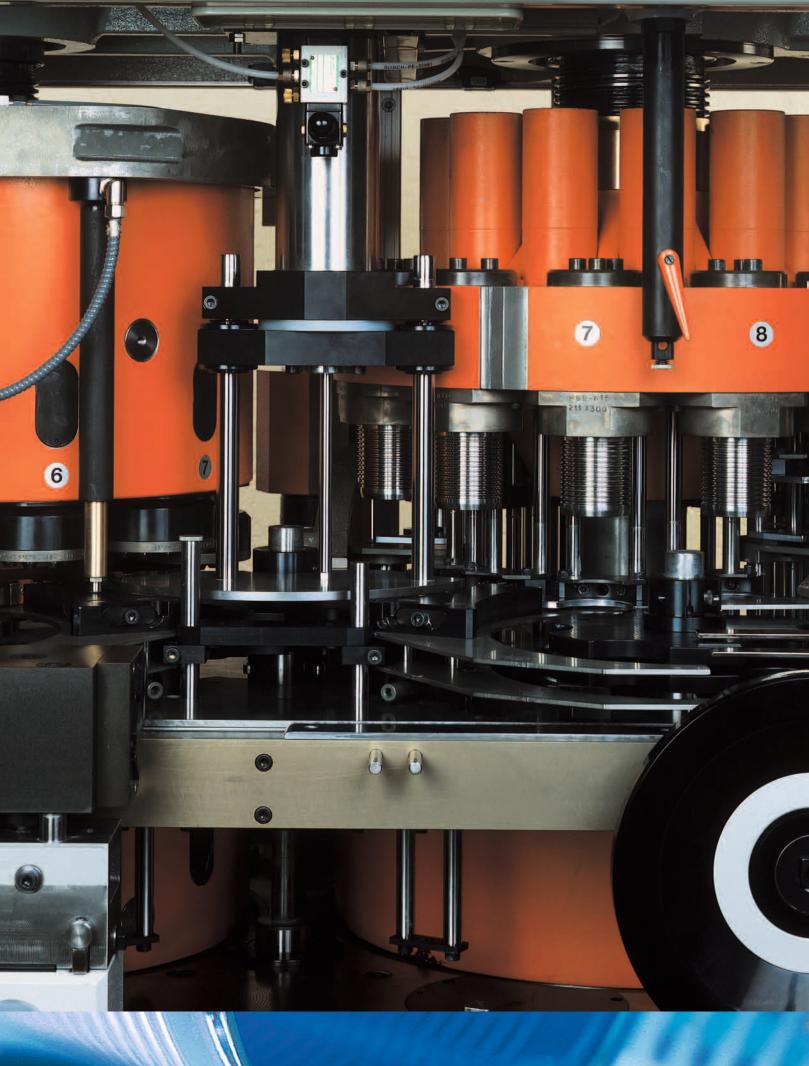

machine has 10 heads in the flanging station and 12 heads in the beading station. The vertical design allows the installation of a straight-lined and inexpensive conveyor through the machine.

Its essential characteristics are the consistently precise manufactured container, the compact design, the very smooth running without vibrations and the simple handling. For further information please see the technical details.

## STATE OF THE ART DESIGN