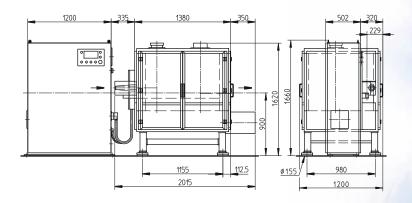

#### **TECHNICAL DETAILS SBV 1200**

- bead depth adjustable within 0,6 mm
- By-pass for cans which are not beaded
- high flexibility thanks to short change-over times for diameter and height
- excellent accessibility
- central oil lubrication system which reduces maintenance to an absolute minimum

- high flexibility and space saving setup thanks to electronic synchronisation
- electronic control of machine functions for the flanging and beading station as well as for the conveyor turrets
- electronic speed regulation
- declaration of CE-conformity for machine and control

# TO INSURE HIGH PRECISION MANUFACTURING

| TECHNICAL DATA         |      | SBV 1200    | SBV 1202  |
|------------------------|------|-------------|-----------|
| can type               |      | three-piece | two-piece |
| diameter range         | mm   | 52-84       | 52-84     |
| cut body height range  |      |             |           |
| – flanging only        | mm   | 45-152      | 45-152    |
| – flanging and beading | mm   | 55–152      | 55-152    |
| capacity per minute    | cans | 300-1200    | 300-1200  |
| connected load         | kW   | 15          | 15        |