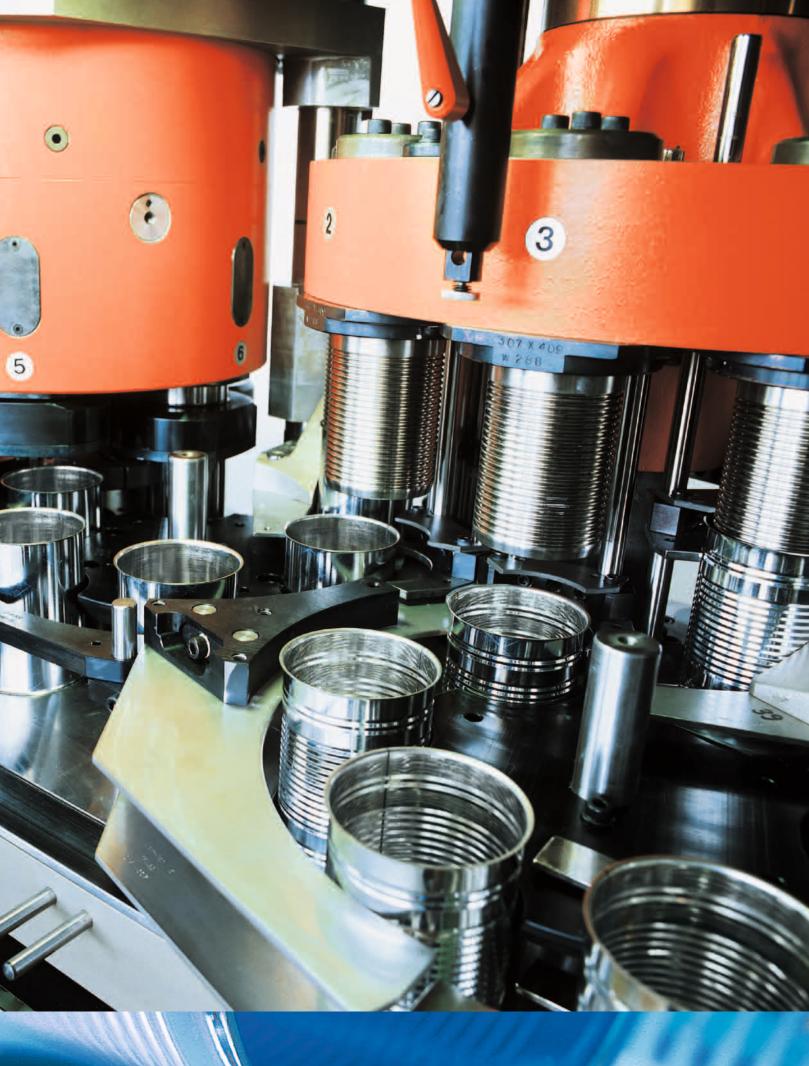

The machine has 6 heads in the flanging station and 9 heads in the beading station. The vertical design allows the installation of a straight-lined and inexpensive conveyor through the machine.

Its essential characteristics are the consistently precise manufactured container, the compact design, the very smooth running without vibrations and the simple handling. For further information please see the technical details.

### STATE OF THE ART DESIGN