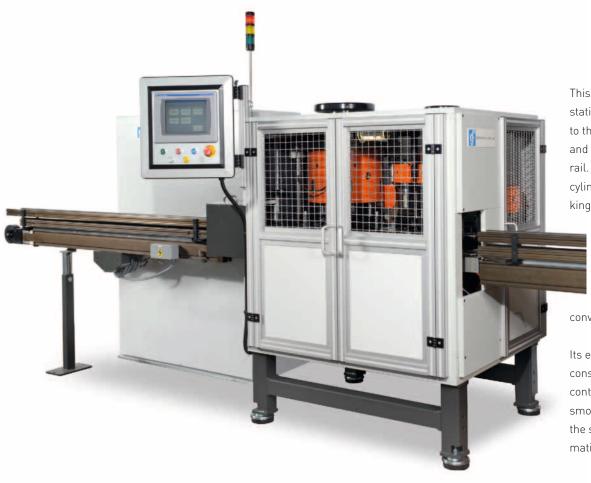

### COMBINED SPIN FLANGER/ BEADER SBV 600

This machine includes two working stations, the first for flanging according to the well proven spin flanging principle and a second for beading with an outside rail. Thus the machine is suitable for cylindrical cans, in particular when working with very thin tinplate in DR quality.

The machine has 6 heads in the flanging station and 9 heads in the beading station. The vertical design allows the installation of a straight-lined and inexpensive conveyor through the machine.

Its essential characteristics are the consistently precise manufactured container, the compact design, the very smooth running without vibrations and the simple handling. For further information please see the technical details.