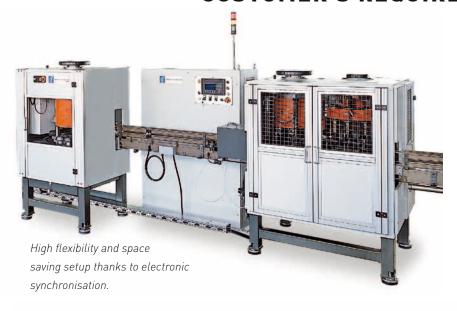

- high flexibility and space saving setup thanks to electronic synchronisation
- electronic control of machine functions for the flanging and beading station as well as for the conveyor turrets
- electronic speed regulation
- declaration of CE-conformity for machine and control

# NEW COMBINATION POSSIBILITIES OF PRODUCTION UNITS MOST SUITABLE FOR CUSTOMER'S REQUIREMENT

Spin Flanger/Beader SBV 400.