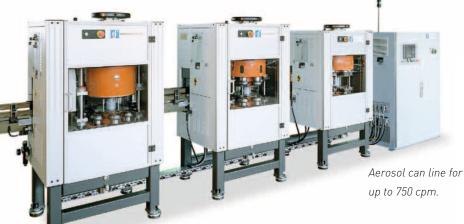

### COMBINED SPIN FLANGER/ BEADER SBV 600

This machine includes two working stations, the first for flanging according to the well proven spin flanging principle and a second for beading with an outside rail. Thus the machine is suitable for cylindrical cans, in particular when working with very thin tinplate in DR quality.

The machine has 6 heads in the flanging station and 9 heads in the beading station. The vertical design allows the installation of a straight-lined and inexpensive conveyor through the machine.

Its essential characteristics are the consistently precise manufactured container, the compact design, the very smooth running without vibrations and the simple handling. For further information please see the technical details.

## TO INSURE HIGH PRECISION MANUFACTURING

| TECHNICAL DATA         |      | SBV 600 SBV 602 |         |
|------------------------|------|-----------------|---------|
| TECHNICAL DATA         |      | 364 000         | 3BV 80Z |
| diameter range         | mm   | 52-99           | 52-99   |
| cut body height range  |      |                 |         |
| – flanging only        | mm   | 45-180          | 45–180  |
| – flanging and beading | mm   | 80-180          | 76–160  |
| capacity per minute    | cans | 150-600         | 150-750 |
| connected load         | kW   | 5,5             | 5,5     |