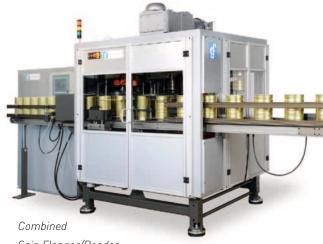

### COMBINED SPIN FLANGER/ BEADER SBV 600

This machine includes two working stations, the first for flanging according to the well proven spin flanging principle and a second for beading with an outside rail. Thus the machine is suitable for cylindrical cans, in particular when working with very thin tinplate in DR quality.

The machine has 6 heads in the flanging station and 9 heads in the beading station. The vertical design allows the installation of a straight-lined and inexpensive conveyor through the machine.

Its essential characteristics are the consistently precise manufactured container, the compact design, the very smooth running without vibrations and the simple handling. For further information please see the technical details.

## TO INSURE HIGH PRECISION MANUFACTURING

| TECHNICAL DATA         |      | SBV 600 SBV 602 |         |
|------------------------|------|-----------------|---------|
| TECHNICAL DATA         |      | 364 000         | 3BV 80Z |
| diameter range         | mm   | 52-99           | 52-99   |
| cut body height range  |      |                 |         |
| – flanging only        | mm   | 45-180          | 45–180  |
| – flanging and beading | mm   | 80-180          | 76–160  |
| capacity per minute    | cans | 150-600         | 150-750 |
| connected load         | kW   | 5,5             | 5,5     |