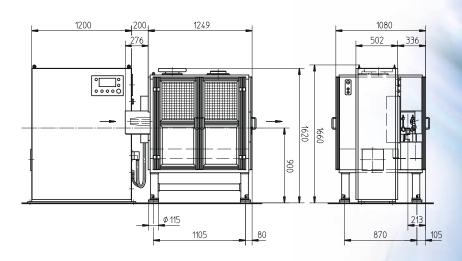

## TO INSURE HIGH PRECISION MANUFACTURING

| TECHNICAL DATA         |      | SBV 600 SBV 602 |         |
|------------------------|------|-----------------|---------|
| TECHNICAL DATA         |      | 364 000         | 3BV 80Z |
| diameter range         | mm   | 52-99           | 52-99   |
| cut body height range  |      |                 |         |
| – flanging only        | mm   | 45-180          | 45–180  |
| – flanging and beading | mm   | 80-180          | 76–160  |
| capacity per minute    | cans | 150-600         | 150-750 |
| connected load         | kW   | 5,5             | 5,5     |