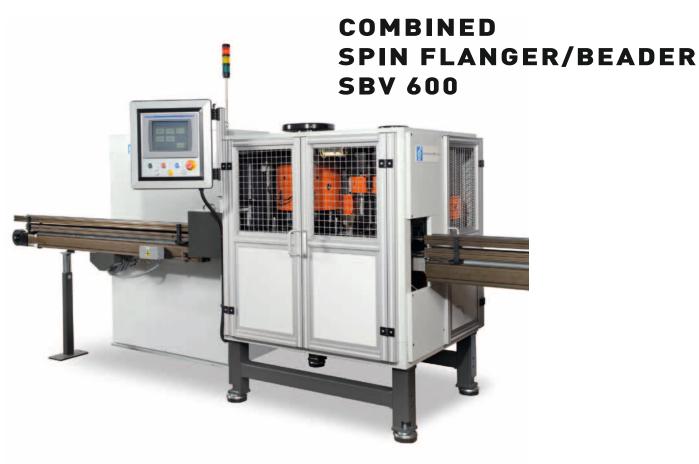

### COMBINED SPIN FLANGER/ BEADER SBV 600

This machine includes two working stations, the first for flanging according to the well proven spin flanging principle and a second for beading with an outside rail. Thus the machine is suitable for cylindrical cans, in particular when working with very thin tinplate in DR quality.

The machine has 6 heads in the flanging station and 9 heads in the beading station. The vertical design allows the installation of a straight-lined and inexpensive conveyor through the machine.

Its essential characteristics are the consistently precise manufactured container, the compact design, the very smooth running without vibrations and the simple handling. For further information please see the technical details.