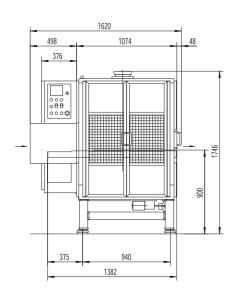

# TO INSURE HIGH PRECISION MANUFACTURING

| TECHNICAL DATA             |      | SFV 1200    |
|----------------------------|------|-------------|
| diameter range             | mm   | 52-105      |
| cut body height range      | mm   | 40-215      |
| capacity per minute        | cans | 300-1200    |
| connected load             | kW   | 7,5         |
| net weight                 | kg   | 3'200       |
| gross weight               | kg   | 3'550       |
| outside dimensions of case | cm   | 185/155/219 |