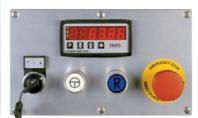

can making industry and can be used for flanging welded can bodies for food, beverage or aerosols. It has especially been built for the use with very thin double reduced tinplate in DR 8 quality. The machine has 12 heads, and its vertical design allows the installation of a straight-lined and

Its essential characteristics are the consistently precise manufactured container, the compact design, the very smooth running without vibrations and the simple handling. For further information please see the technical details.

inexpensive conveyor through parter,

necker, flanger and beader.



Most modern technology and high precision machining of parts for smooth and trouble free production.







PLC controlled production units for high precision tool manufacturing.



Control panel SFV 1200



Digital height indication

#### **TECHNICAL DETAILS SFV 1200**

- high flexibility thanks to short changeover times for diameter and height
- excellent accessibility
- central oil lubrication system
- high flexibility and space saving setup thanks to electronic synchronisation
- electronic control of machine functions
- electronic speed regulation
- declaration of CE-conformity for machine and control

## STATE OF THE ART DESIGN

# TO INSURE HIGH PRECISION MANUFACTURING





| TECHNICAL DATA             |      | SFV 1200    |
|----------------------------|------|-------------|
| diameter range             | mm   | 52-105      |
| cut body height range      | mm   | 40-215      |
| capacity per minute        | cans | 300-1200    |
| connected load             | kW   | 7,5         |
| net