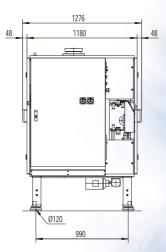

# TO INSURE HIGH PRECISION MANUFACTURING

| TECHNICAL DATA             |      | SFV 1200    |
|----------------------------|------|-------------|
| diameter range             | mm   | 52-105      |
| cut body height range      | mm   | 40-215      |
| capacity per minute        | cans | 300-1200    |
| connected load             | kW   | 7,5         |
| net weight                 | kg   | 3'200       |
| gross weight               | kg   | 3'550       |
| outside dimensions of case | cm   | 185/155/219 |