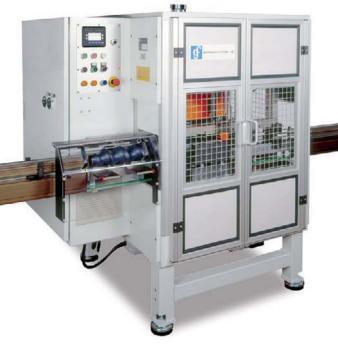

## SPIN FLANGER SFV 1200

This machine is working according to the spin flanging principle which is well proven in the can making industry and can be used for flanging welded can bodies for food, beverage or aerosols. It has especially been built for the use with very thin double reduced tinplate in DR 8 quality. The machine has 12 heads, and its vertical design allows the installation of a straight-lined and

Its essential characteristics are the consistently precise manufactured container, the compact design, the very smooth running without vibrations and the simple handling. For further information please see the technical details.

#### **TECHNICAL DETAILS SFV 1200**

- high flexibility thanks to short changeover times for diameter and height
- excellent accessibility
- central oil lubrication system
- high flexibility and space saving setup thanks to electronic synchronisation
- electronic control of machine functions
- electronic speed regulation
- declaration of CE-conformity for machine and control