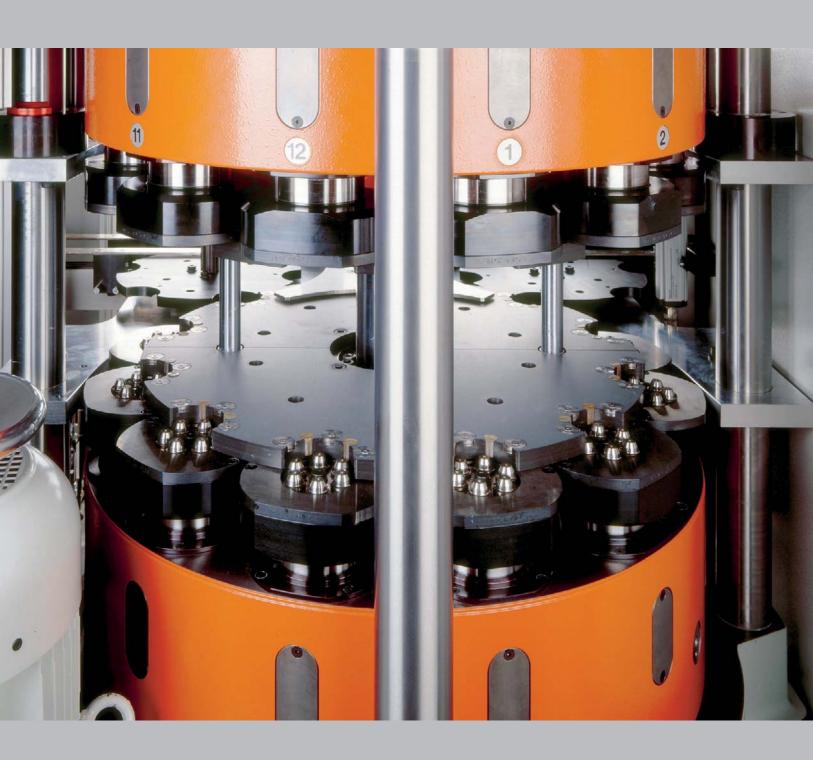

## SPIN FLANGER SFV 1200

This machine is working according to the spin flanging principle which is well proven in the can making industry and can be used for flanging welded can bodies for food, beverage or aerosols. It has especially been built for the use with very thin double reduced tinplate in DR 8 quality. The machine has 12 heads, and its vertical design allows the installation of a straight-lined and

Its essential characteristics are the consistently precise manufactured container, the compact design, the very smooth running without vibrations and the simple handling. For further information please see the technical details.

#### **TECHNICAL DETAILS SFV 1200**

- high flexibility thanks to short changeover times for diameter and height
- excellent accessibility
- central oil lubrication system
- high flexibility and space saving setup thanks to electronic synchronisation
- electronic control of machine functions
- electronic speed regulation
- declaration of CE-conformity for machine and control