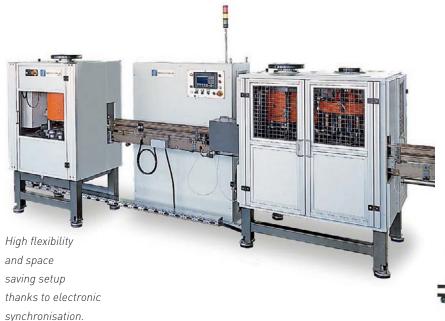

# NEW COMBINATION POSSIBILITIES OF PRODUCTION UNITS MOST SUITABLE FOR CUSTOMER'S REQUIREMENT

Combined

Spin Flanger/Beader SBV 400.

Parter PAV 1200 with Spin Flanger SFV 1200