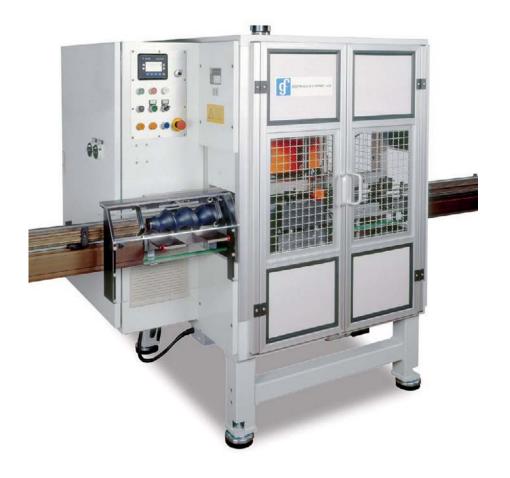

## SPIN FLANGER SFV 1200

This machine is working according to the spin flanging principle which is well proven in the can making industry and can be used for flanging welded can bodies for food, beverage or aerosols. It has especially been built for the use with very thin double reduced tinplate in DR 8 quality. The machine has 12 heads, and its vertical design allows the installation of a straight-lined and

Its essential characteristics are the consistently precise manufactured container, the compact design, the very smooth running without vibrations and the simple handling. For further information please see the technical details.

#### **TECHNICAL DETAILS SFV 1200**

- high flexibility thanks to short changeover times for diameter and height
- excellent accessibility
- central oil lubrication system
- high flexibility and space saving setup thanks to electronic synchronisation
- electronic control of machine functions
- electronic speed regulation
- declaration of CE-conformity for machine and control